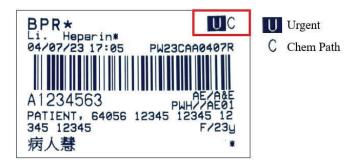

#### For non-A&E Patients

- Call Urgent Laboratory at Ext. 3353 to obtain an "U number" for booking urgent chemical pathology tests. (see "Core Laboratory Services - Contact Urgent Laboratory (extension 3353) for expressed result" for detail.)
- 2. Mark the "U number" on the urgent specimen and the "Red flag".
- 3. Pack the urgent specimen and the "Red flag" in a single bag, then in a transfer box or pneumatic tube capsule.
- 4. Send the urgent specimen to 3/F New Block Rapid Response Laboratory immediately.

## NOTE:

- ◆ Samples sent with "Red flag" but without "U number" will NOT be processed as urgent samples.
- ◆ Do NOT place non-urgent and non-Chemical Pathology specimens in the same bag to avoid any delay in processing of urgent specimens.