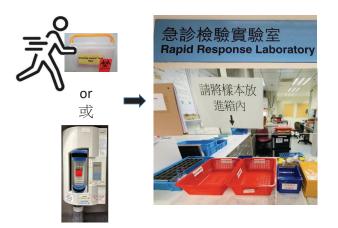

# 4 Steps to Arrange Urgent Tests 安排緊急標本檢驗的 4 個步驟

Step 1: Call Ext. 3353 to get "U number" 致電內線3353 取 "U 號碼"

Step 2: Mark "U number" on specimen and red flag

把 "U 號碼" 寫在緊急標本及 急件紅旗上

Step 3: Pack urgent specimen and red flag in a single bag, then in a transfer box or a pneumatic tube capsule

獨立包裝緊急標本及急件紅旗, 然後放進有蓋手提運送箱或 氣動管道運輸系統的膠囊

Step 4: Send specimen to 3/F New Block Rapid Response Laboratory immediately

立刻送遞緊急標本到新大樓3樓急診檢驗實驗室

- \* Do NOT place non-urgent and non-Chemical Pathology specimens in the same bag to avoid any delay
- \*請勿放置其他非緊急標本或非化學病理檢驗的標本在同一個膠袋中,以免延誤緊急標本的處理