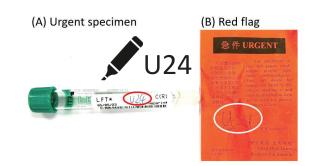

### Urgent Chemical Pathology Tests in GCRS A&E Department Folder

- Renal and Liver function, plasma, urgent
- Amylase, plasma, urgent
- Glucose random, plasma, urgent
- Creatine Kinase, plasma, urgent
- Lactate Dehydrogenase, plasma, urgent
- Bone Profile, plasma, urgent
- C-Reactive Protein, plasma, urgent
- Troponin T, plasma, urgent
- 2. Pack the urgent specimen and a "Red flag" in a single bag, then in a transfer box or pneumatic tube capsule.
- 3. Send the urgent specimen to 3/F New Block Rapid Response Laboratory immediately.

#### For non-A&E Patients

- Call Urgent Laboratory at Ext. 3353 to obtain an "U number" for booking urgent chemical pathology tests. (see "Core Laboratory Services - Contact Urgent Laboratory (extension 3353) for expressed result" for detail.)
- 2. Mark the "U number" on the urgent specimen and the "Red flag".
- 3. Pack the urgent specimen and the "Red flag" in a single bag, then in a transfer box or pneumatic tube capsule.
- 4. Send the urgent specimen to 3/F New Block Rapid Response Laboratory immediately.

## NOTE:

- ◆ Samples sent with "Red flag" but without "U number" will NOT be processed as urgent samples.
- ◆ Do NOT place non-urgent and non-Chemical Pathology specimens in the same bag to avoid any delay in processing of urgent specimens.