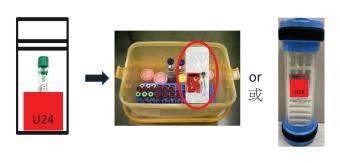

# 4 Steps to Arrange Urgent Tests 安排緊急標本檢驗的 4 個步驟

Step 1: Call Ext. 3353 to get "U number" 致電內線3353 取 "U 號碼"

Step 2: Mark "U number" on specimen and red flag

把 "U 號碼" 寫在緊急標本及 急件紅旗上

Step 3: Pack urgent specimen and red flag in a single bag, then in a transfer box or a pneumatic tube capsule

獨立包裝緊急標本及急件紅旗, 然後放進有蓋手提運送箱或 氣動管道運輸系統的膠囊

Step 4: Send specimen to 3/F New Block Rapid Response Laboratory immediately

立刻送遞緊急標本到新大樓3樓急診檢驗實驗室

- \* Do NOT place non-urgent and non-Chemical Pathology specimens in the same bag to avoid any delay
- \*請勿放置其他非緊急標本或非化學病理檢驗的標本在同一個膠袋中,以免延誤緊急標本的處理